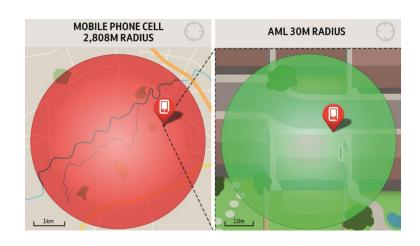

# **ADVANCED MOBILE LOCATION (AML)**

AUTOMATIC SMS SENT

#### **SEVERAL IDENTIFIED ADVANTAGES WITH AML:**

- AML-FUNCTIONALITY IN ALL ANDROID PHONES (GINGERBREAD OS VERSION AND ONWARDS)
- SINCE SPRING 2018 AML-FUNCTIONALITY ALSO IN APPLE (IOS 11.3 AND ONWARDS)
- AUTOMATIC RECOGNITION OF EMERGENCY CALL AND SMS WITH CALLER LOCATION SENT